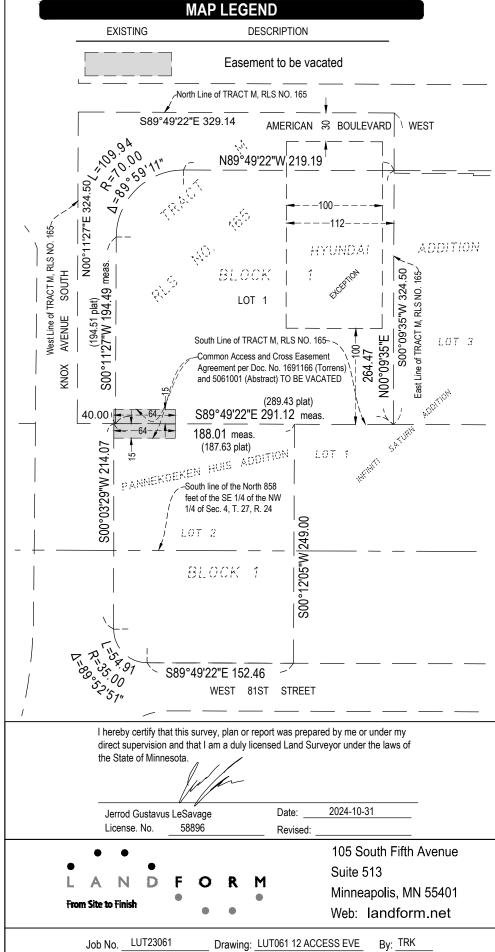

## **Easement Vacation Exhibit**

## Easement TO BE VACATED:

A permanent Easement for right-turn only pedestrian and vehicular ingress, egress, passage and traffic over, upon, across and through the West 64 feet of the North 15 feet of Parcel A through to Knox Avenue South.

AND

A permanent Easement for right-turn only pedestrian and vehicular ingress, egress, passage and traffic over, upon, across and through the West 64 feet of the South 15 feet of Parcel B through to Knox Avenue South.

Parcel A is described as follows:

Lot 2, Block 1, PANNEKOEKEN HUIS ADDITION, except that part lying South of the North line of the South 858 feet of the Southeast Quarter of the Northwest Quarter of Section 4, Township 27, Range 24, Hennepin County, Minnesota.

AND

That part of Lot 2, Block 1, PANNEKOEKEN HUIS ADDITION, lying South of the North line of the South 858 feet of the Southeast Quarter of the Northwest Quarter of Section 4, Township 27, Range 24, Hennepin County, Minnesota.

Parcel B is described as follows:

Tract M of Registered Land Survey No. 165, except the West 100 feet of the East 112 feet of that part of said Tract lying North of the South 100 feet thereof and South of the North 30 feet thereof except Road, Hennepin County, Minnesota.