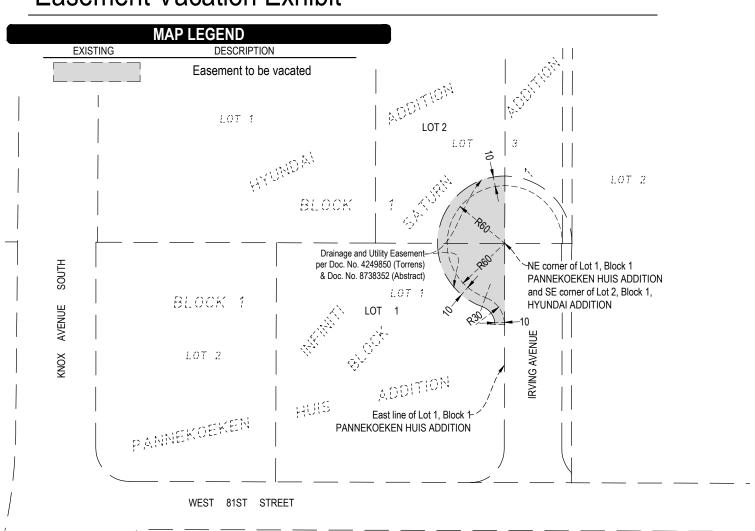

## **Easement Vacation Exhibit**

## Easements TO BE VACATED:

Permanent Easement for Drainage and Utility purposes over, under and across that part of Lot 1, Block 1, PANNEKOEKEN HUIS ADDITION, lying northeasterly of an arc of a circle having a radius of 60.00 feet, the center point of said circle being the Northeast corner of said Lot 1; and that part of said Lot 1 lying northeasterly of an arc of a circle concave to the southwest, having a radius of 30.00 feet and being tangent to the previously described arc and the east line of said Lot 1; and a strip of land 10.00 feet in width lying westerly and southwesterly of an adjoining said arcs.

## AND

That part of Lot 2, Block 1, HYUNDAI ADDITION, lying southeasterly of an arc of a circle having a radius of 60.00 feet, the center point of said circle being the Southeast corner of said Lot 2; and a strip of land 10.00 feet in width lying westerly and northwesterly of and adjoining said arc, all in Hennepin County, Minnesota.