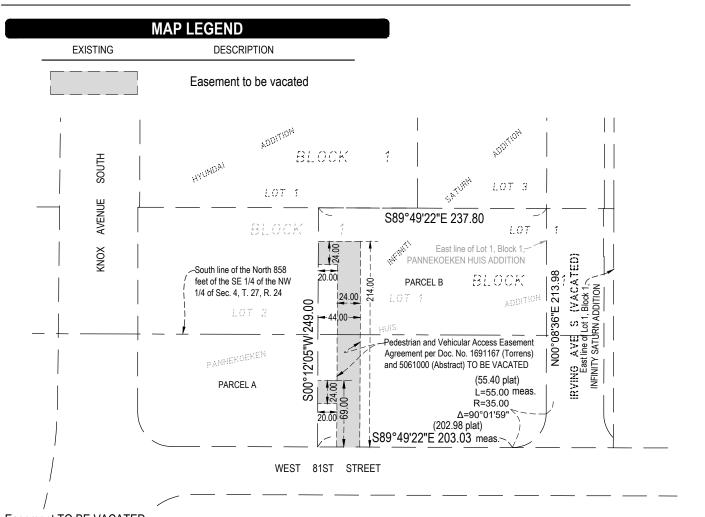

## **Easement Vacation Exhibit**

## Easement TO BE VACATED:

A permanent easement for Pedestrian and Vehicular Access over and across the South 214.00 feet of the East 24.00 feet of the West 44.00 feet, the West 20.00 feet of the North 24.00 feet of the South 214.00 feet and the West 20.00 feet of the North 24.00 feet of the South 69.00 feet, all in Parcel B.

Parcel B is described as follows:

Lot 1, Block 1, PANNEKOEKEN HUIS ADDITION, except that part lying South of the North line of the South 858 feet of the Southeast Quarter of the Northwest Quarter of Section 4, Township 27, Range 24, Hennepin County, Minnesota. AND

That part of Lot 1, Block 1, PANNEKOEKEN HUIS ADDITION, lying South of the North line of the South 858 feet of the Southeast Quarter of the Northwest Quarter of Section 4, Township 27, Range 24, Hennepin County, Minnesota.