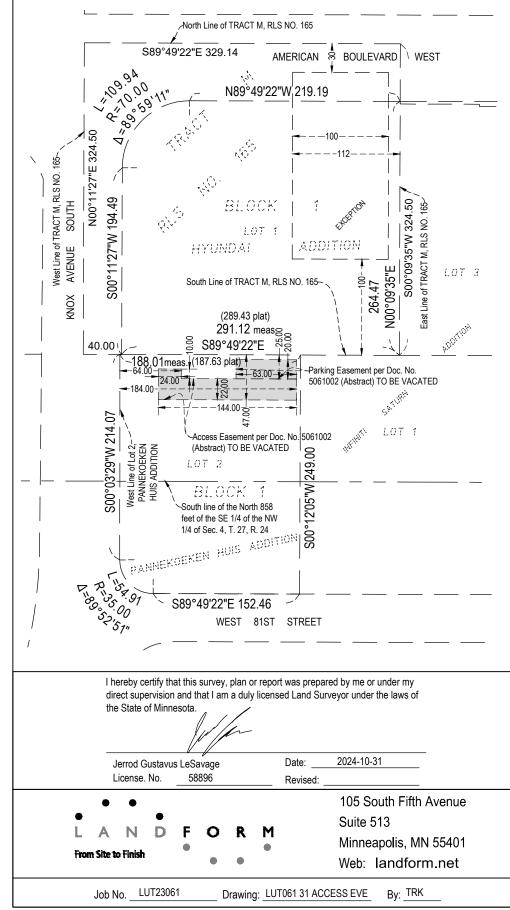

## **Easement Vacation Exhibit**

## Easement TO BE VACATED:

A permanent easement for parking purposes over and across the South 20.00 feet of the North 25.00 feet of the East 63.00 feet of the West 184.00 feet of Parcel A.

AND

A permanent easement for access purposes over and across the South 22.00 feet of the North 47.00 feet of the East 144.00 feet of the West 184.00 feet and the South 10.00 feet of the North 25.00 feet of the East 24.00 feet of the West 64.00 feet, all in Parcel A.

Parcel A is described as follows:

Lot 2, Block 1, PANNEKOEKEN HUIS ADDITION, except that part lying South of the North line of the South 858 feet of the Southeast Quarter of the Northwest Quarter of Section 4, Township 27, Range 24, Hennepin County, Minnesota. AND

That part of Lot 2, Block 1, PANNEKOEKEN HUIS ADDITION, lying South of the North line of the South 858 feet of the Southeast Quarter of the Northwest Quarter of Section 4, Township 27, Range 24, Hennepin County, Minnesota.