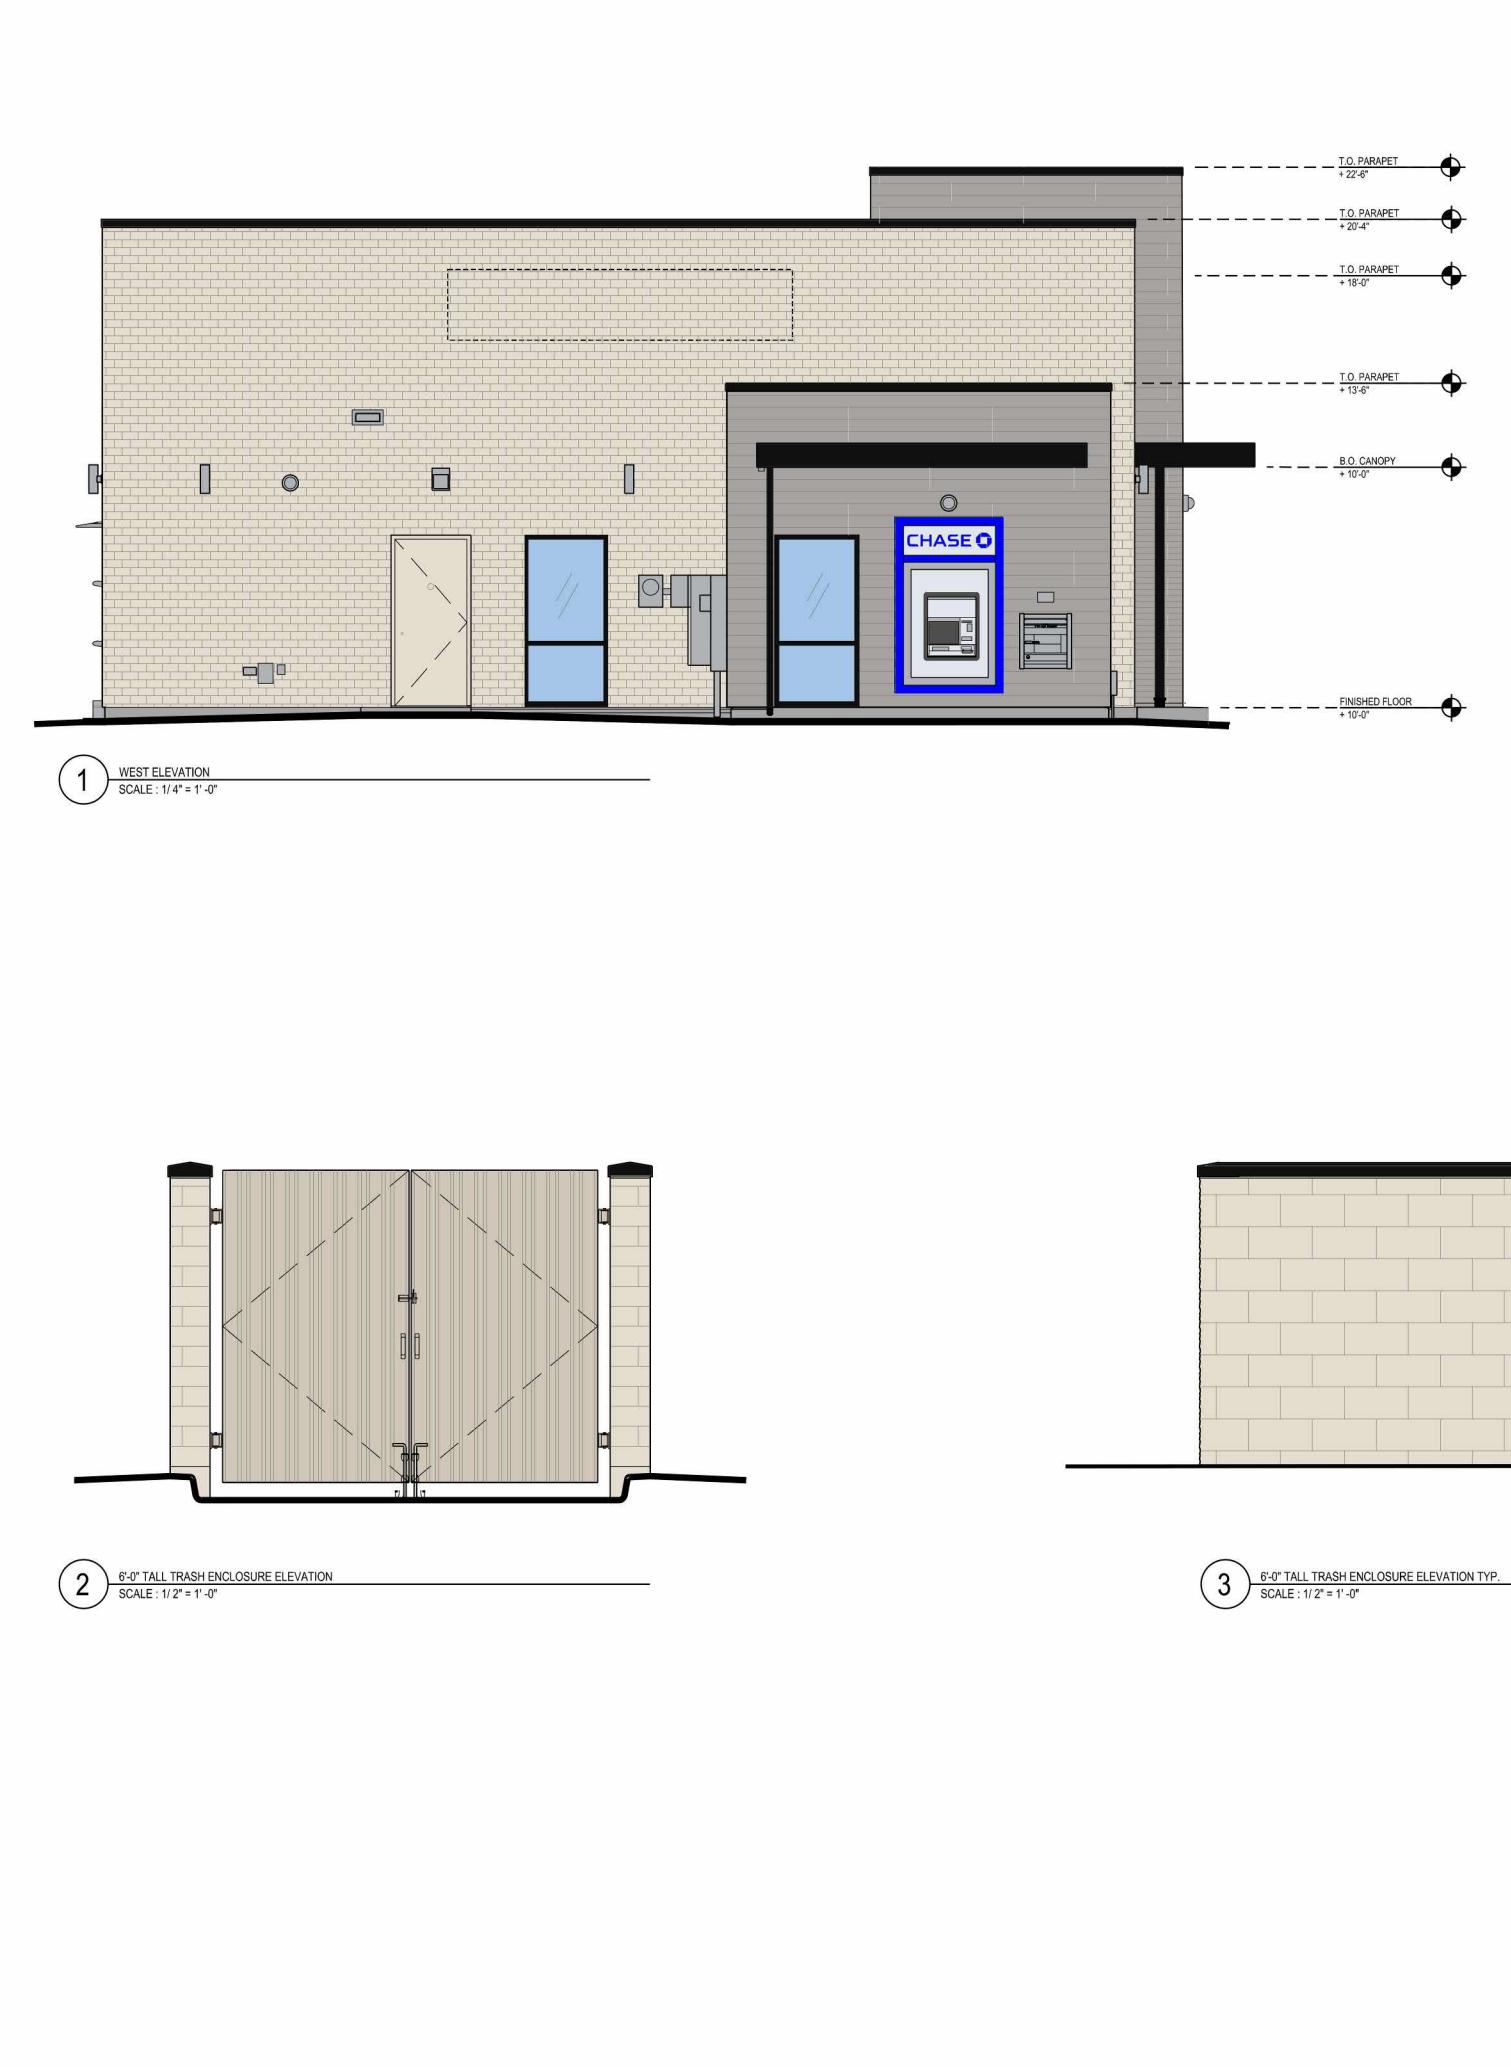

| MATERIAL LEGEND                    |                                                                                                                                                                                                                                                                              | ſ                                                                       |                                                              |
|------------------------------------|------------------------------------------------------------------------------------------------------------------------------------------------------------------------------------------------------------------------------------------------------------------------------|-------------------------------------------------------------------------|--------------------------------------------------------------|
|                                    |                                                                                                                                                                                                                                                                              | ARCHITECTS                                                              | GMANN<br>ENGINEERS PLANNERS<br>Colliers Engineering & Design |
| HEWN STONE VENEER                  | Six Tov<br>Consho                                                                                                                                                                                                                                                            | shington Street<br>ver Bridge, Suite<br>hocken, PA 194<br>ergmannpc.com | 430<br>28                                                    |
|                                    | C                                                                                                                                                                                                                                                                            |                                                                         | <b>SE BANK</b>                                               |
| FIBER CEMENT VINTAGE<br>WOOD "BARK | Lyr                                                                                                                                                                                                                                                                          | ST BL                                                                   | OOMINGTON<br>e S and W 98th St,<br>gton, MN 55420            |
|                                    |                                                                                                                                                                                                                                                                              | * SEAN                                                                  |                                                              |
| FIBER CEMENT VINTAGE<br>WOOD "ASH" |                                                                                                                                                                                                                                                                              | SASTERNING                                                              | 69217 KT                                                     |
| ACM PANEL         "SILVERSMITH"    | Professional Certification:<br>I certify that these plans, specifications, or report<br>was prepared by me or under my supervision and<br>that I am a duly Licensed Professional Engineer /<br>Licensed Architect under the laws of the state of<br>Minnesota.<br>Signature: |                                                                         |                                                              |
|                                    | ISSUE                                                                                                                                                                                                                                                                        | DATE                                                                    | DESCRIPTION<br>DRC REVIEW PACKAGE                            |
|                                    | A                                                                                                                                                                                                                                                                            | 02/19/2025                                                              |                                                              |
|                                    |                                                                                                                                                                                                                                                                              |                                                                         |                                                              |
|                                    |                                                                                                                                                                                                                                                                              | x                                                                       |                                                              |
|                                    |                                                                                                                                                                                                                                                                              |                                                                         |                                                              |
|                                    |                                                                                                                                                                                                                                                                              |                                                                         |                                                              |
|                                    |                                                                                                                                                                                                                                                                              |                                                                         | <u> </u>                                                     |
|                                    |                                                                                                                                                                                                                                                                              | (                                                                       | CONTENTS                                                     |
|                                    |                                                                                                                                                                                                                                                                              | E                                                                       | ELEVATION                                                    |
|                                    | -                                                                                                                                                                                                                                                                            |                                                                         | SHEET                                                        |
|                                    |                                                                                                                                                                                                                                                                              |                                                                         | 4-3                                                          |