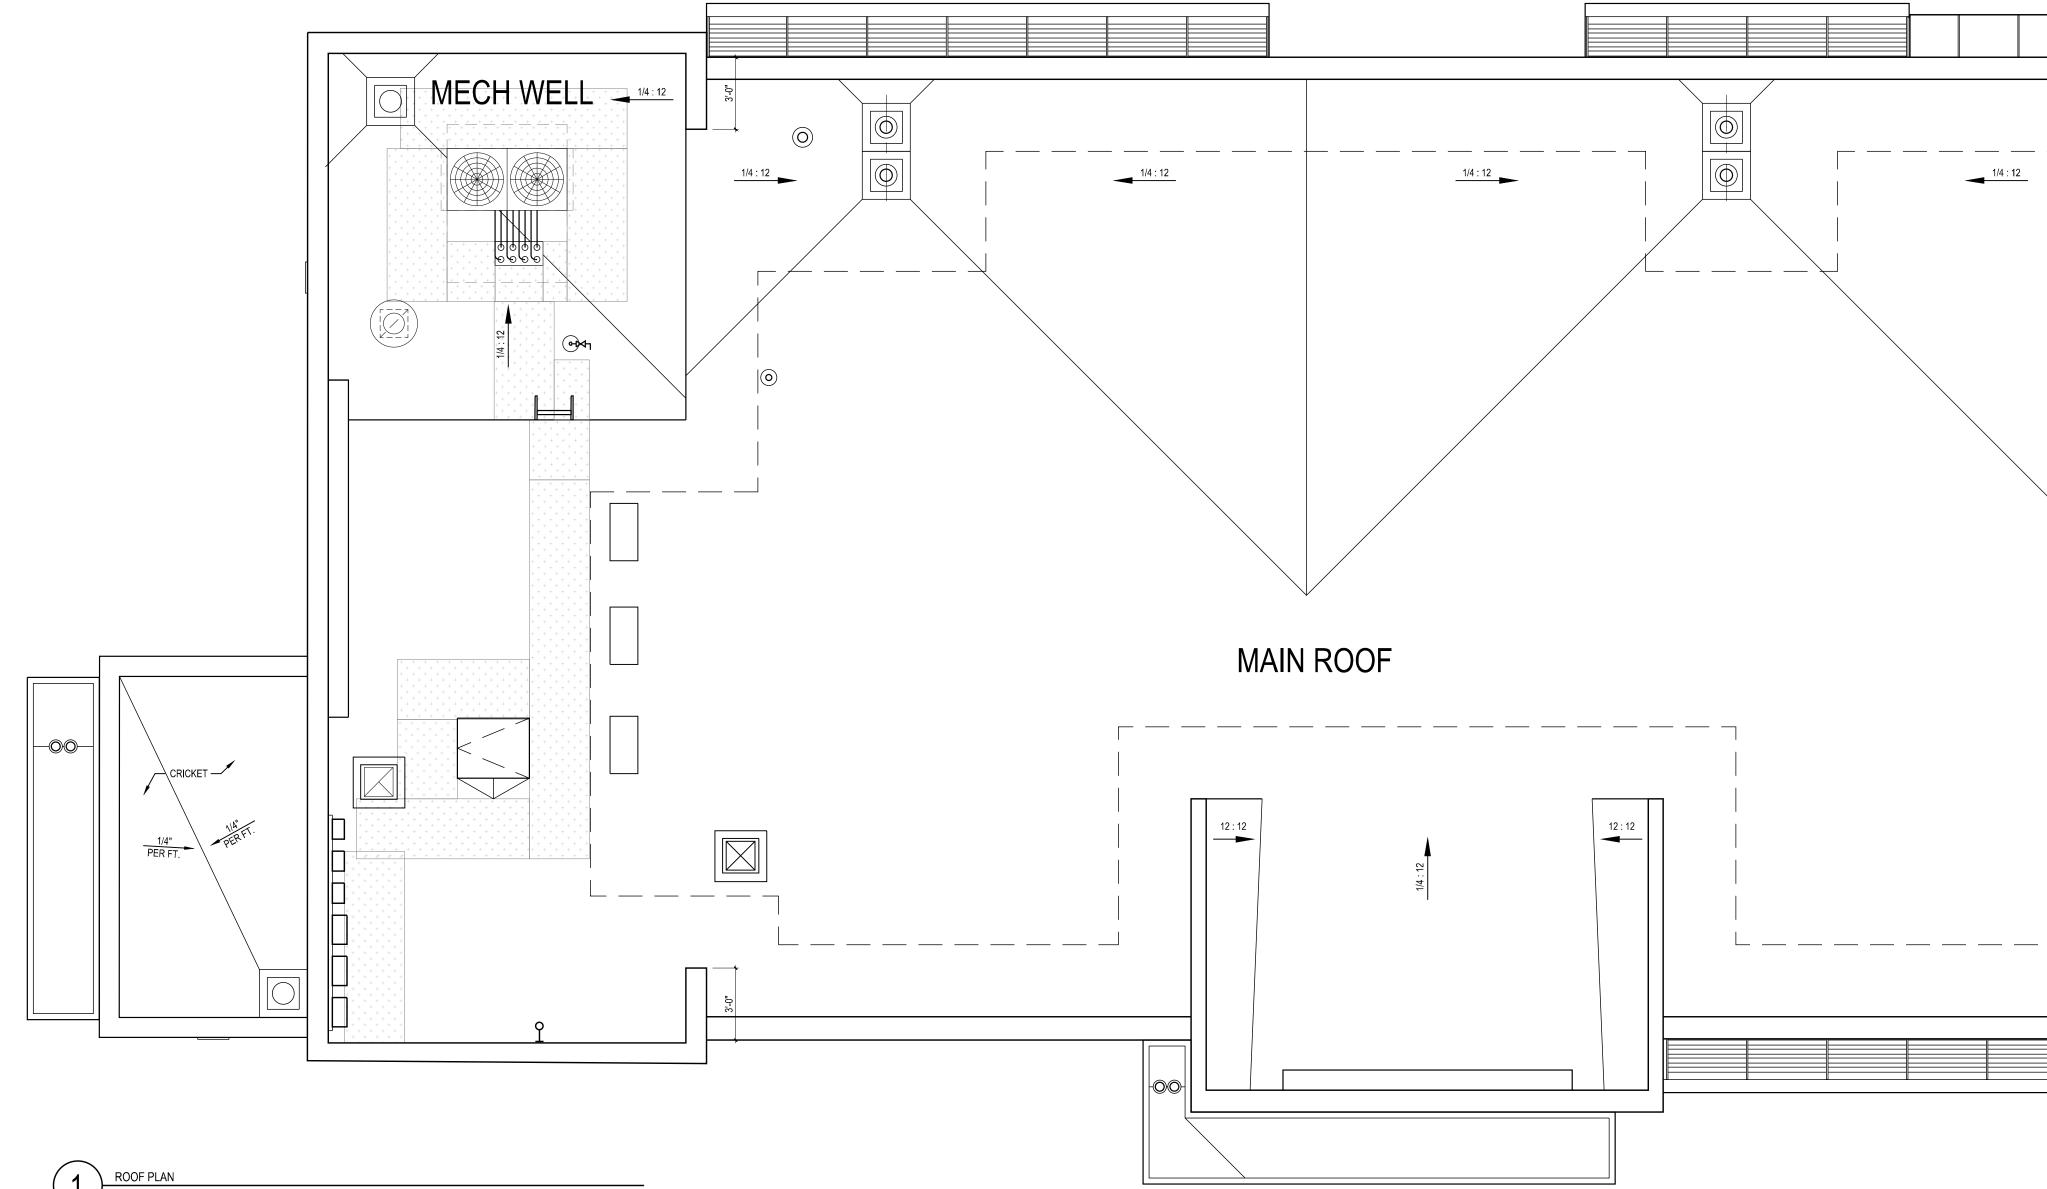

| BERGMANN         BERGMANN         ARCHITECTS ENGINEERS PLANNERS         An affiliate of Colliers Engineering & Design         181 Washington Street         Six Tower Bridge, Suite 430         Conshohocken, PA 19428         www.bergmannpc.com |
|---------------------------------------------------------------------------------------------------------------------------------------------------------------------------------------------------------------------------------------------------|
| CHASE CONTROLOGY<br>CHASE BANK<br>CHASE BANK<br>BLOOMINGTON<br>Lyndale Ave S and W 98th St,<br>Bloomington, MN 55420                                                                                                                              |
| Professional Certification:         Icensed Architect under the laws of the state of thinnesota.         Signature:         SEAN O'POLIDIKE                                                                                                       |
| Printed Name:       SEAN O'ROURKE         Date:       02/19/2025         License Number:       59217         ISSUE       DATE         DESCRIPTION         A       02/19/2025         DRC REVIEW PACKAGE                                           |
|                                                                                                                                                                                                                                                   |
| CONTENTS<br>ROOF PLAN<br>SHEET                                                                                                                                                                                                                    |
| A-4                                                                                                                                                                                                                                               |