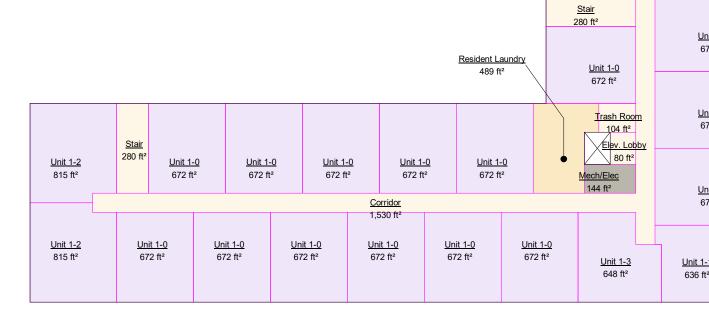

## FLOOR PLANS

3.2

| <u>Unit 1-2</u><br>815 ft² |
|----------------------------|
| <u>Unit 1-0</u><br>672 ft² |
| <u>Unit 1-0</u><br>672 ft² |
| <u>Unit 1-0</u><br>672 ft² |
| <u>Unit 1-1</u><br>636 ft² |

<u>Unit 1-2</u> 815 ft²

| <u>Unit 1-2</u><br>815 ft²             |
|----------------------------------------|
| <u>Unit 1-0</u><br>672 ft²             |
| <u>Unit 1-0</u><br>672 ft <sup>2</sup> |
| <u>Unit 1-0</u><br>672 ft²             |
| <u>Unit 1-1</u><br>636 ft²             |