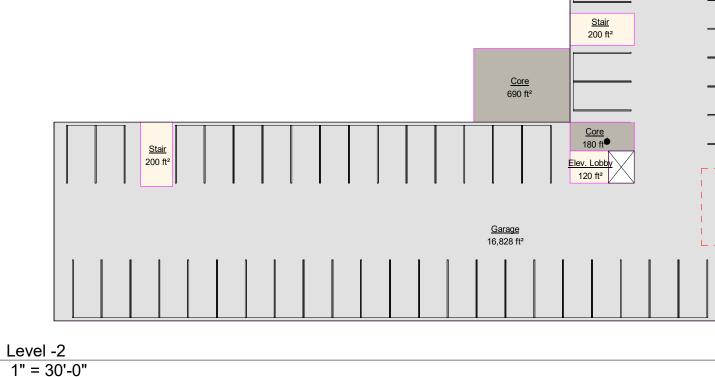

## PARKING

| Level    | Туре      | Count |
|----------|-----------|-------|
| _evel -1 | Garage -1 | 49    |
| _evel -2 | Garage -2 | 47    |
| _evel 1  | Surface   | 72    |
|          | ·         | 168   |