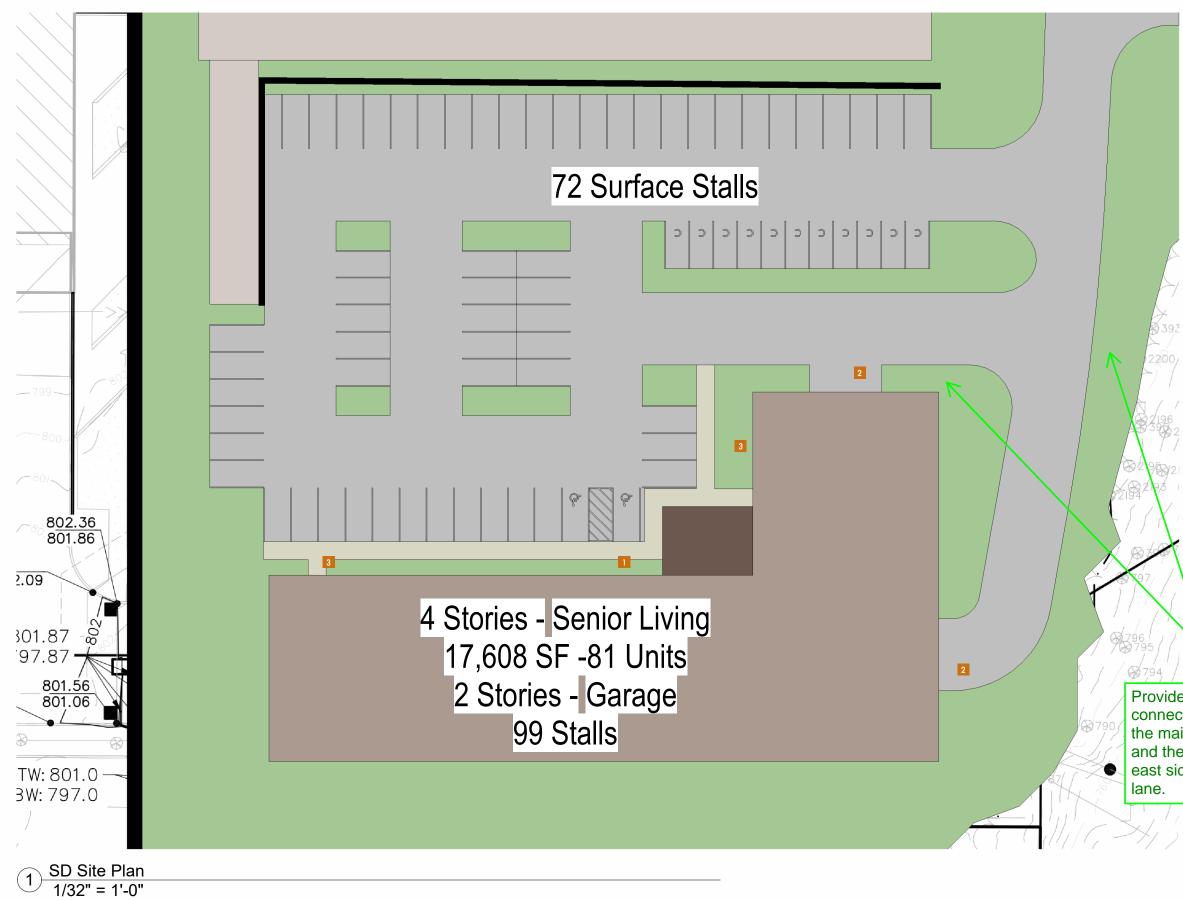

## PARKING

| Level    | Туре      | Count |
|----------|-----------|-------|
| _evel -1 | Garage -1 | 49    |
| _evel -2 | Garage -2 | 47    |
| _evel 1  | Surface   | 72    |
|          | ·         | 168   |

### SITE PLAN KEY

- 1 BUILDING ENTRANCE
- 2 GARAGE ENTRANCE
- 3 STAIR

#### **Unit Mix**

1 BR - 100% ~720 SF

Hydrant coverage shall be provided within 50' of the FDC and within 150' of all portions of the structure.

Emergency responder radio coverage meeting the requirements of appendix P in the 2020 MSFC shall be provided throughout the property and within the structures.

Building/property shall be adequately signed for emergency response.

Ensure landscaping doesn't interfere with access to the building, hydrants and/or FDC.

Provide a sidewalk connection between the main entrance and the trail on the east side of the drive