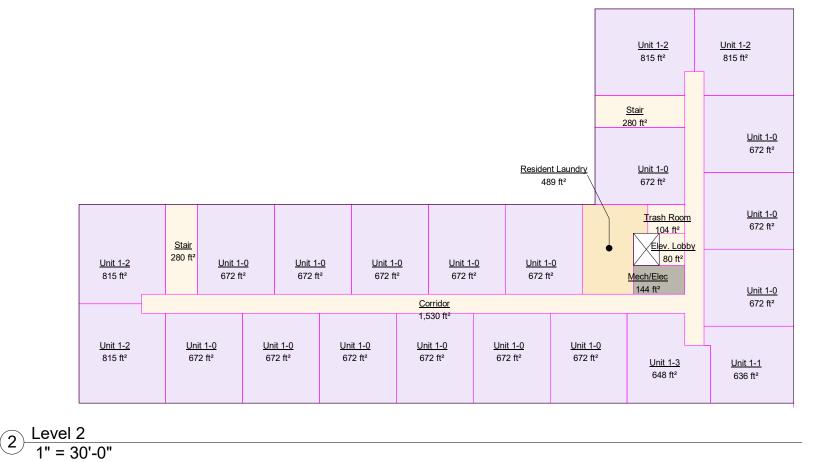

## Trellis - Appletree Square

5 March 2025

## FLOOR PLANS

3.2

| <u>Unit 1-2</u><br>815 ft² |
|----------------------------|
| <u>Unit 1-0</u><br>672 ft² |
| <u>Unit 1-0</u><br>672 ft² |
| <u>Unit 1-0</u><br>672 ft² |
| <u>Unit 1-1</u><br>636 ft² |