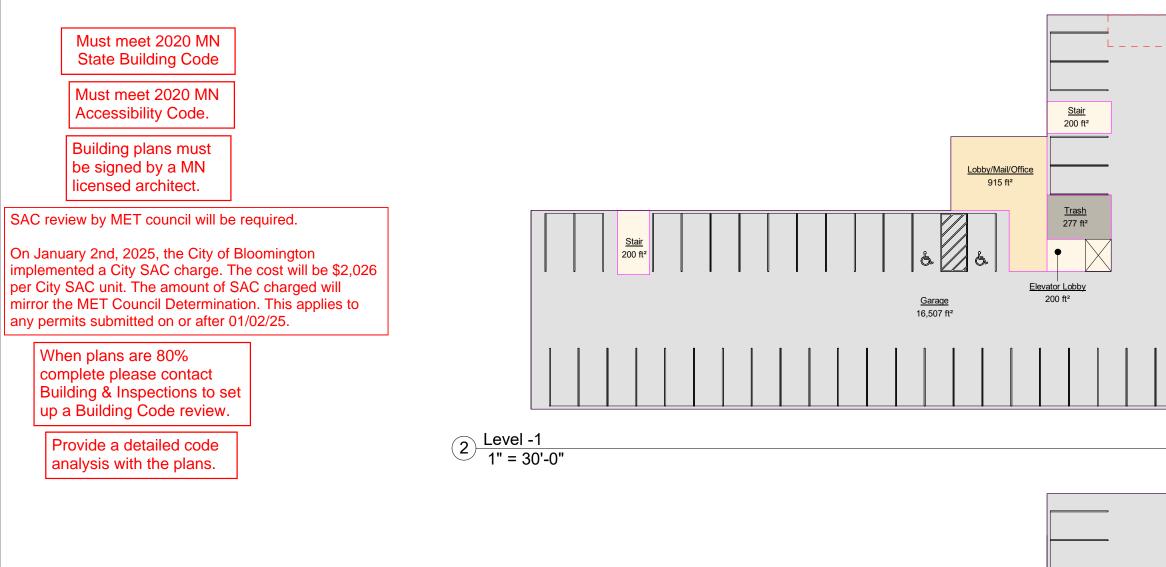

## PARKING

| Level    | Туре      | Count |
|----------|-----------|-------|
| _evel -1 | Garage -1 | 49    |
| _evel -2 | Garage -2 | 47    |
| _evel 1  | Surface   | 72    |
|          | ·         | 168   |